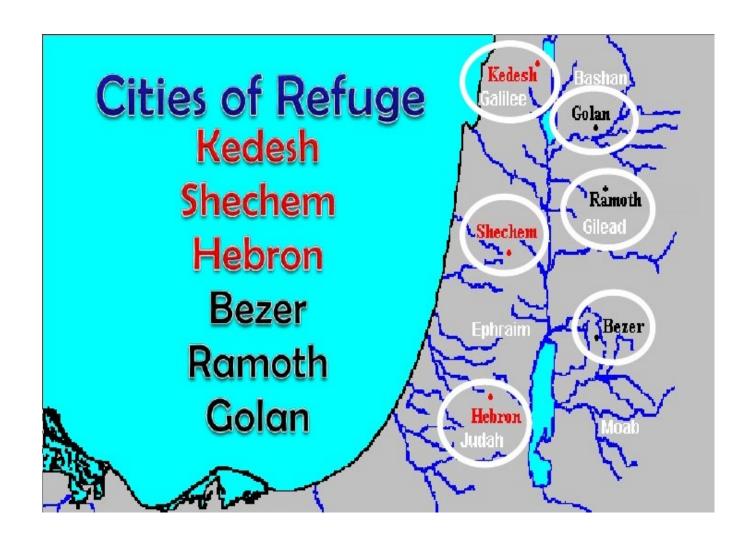

# CITY OF REFUGE

Joshua 20

What is the goel hadam (avenger of blood)?

#### Numbers 35

... <sup>6</sup> "Six of the towns you give the Levites will be cities of refuge, to which a person who has killed someone may flee. In addition, give them forty-two other towns. ...

... <sup>12</sup> They will be places of refuge from the avenger (of blood), so that anyone accused of murder may not die before they stand trial before the assembly. <sup>13</sup> These six towns you give will be your cities of refuge. <sup>14</sup> Give three on this side of the Jordan and three in Canaan as cities of refuge.

#### Numbers 35

... <sup>15</sup> These six towns will be a place of refuge for Israelites and for foreigners residing among them, so that anyone who has killed another accidentally can flee there...

<sup>25</sup> ... The accused must stay there until the death of the high priest, who was anointed with the holy oil.26 "'But if the accused ever goes outside the limits of the city of refuge to which they fled <sup>27</sup> and the avenger of blood finds them outside the city, the avenger of blood may kill the accused without being guilty of murder.

#### Numbers 35

... <sup>6</sup> "Six of the towns you give the Levites will be cities of refuge, to which a person who has killed someone may flee. In addition, give them forty-two other towns. ...

... 12 They will be places of refuge from the avenger (of blood), so that anyone accused of murder may not die before they stand trial before the assembly. <sup>13</sup> These six towns you give will be your cities of refuge. <sup>14</sup> Give three on this side of the Jordan and three in Canaan as cities of refuge.

# Found through out the land No more than 1 day's Journey

Gates are always open

## Only 6 cities?

1. Gate to Jesus is always open

1. Gate to Jesus is always open

#### 6 Physical Cities + the Church

The Church – A City of Refuge

- 1. Gates are always open
- 2. The road to Jesus is easily accessible
- 3. Jesus lives forevermore