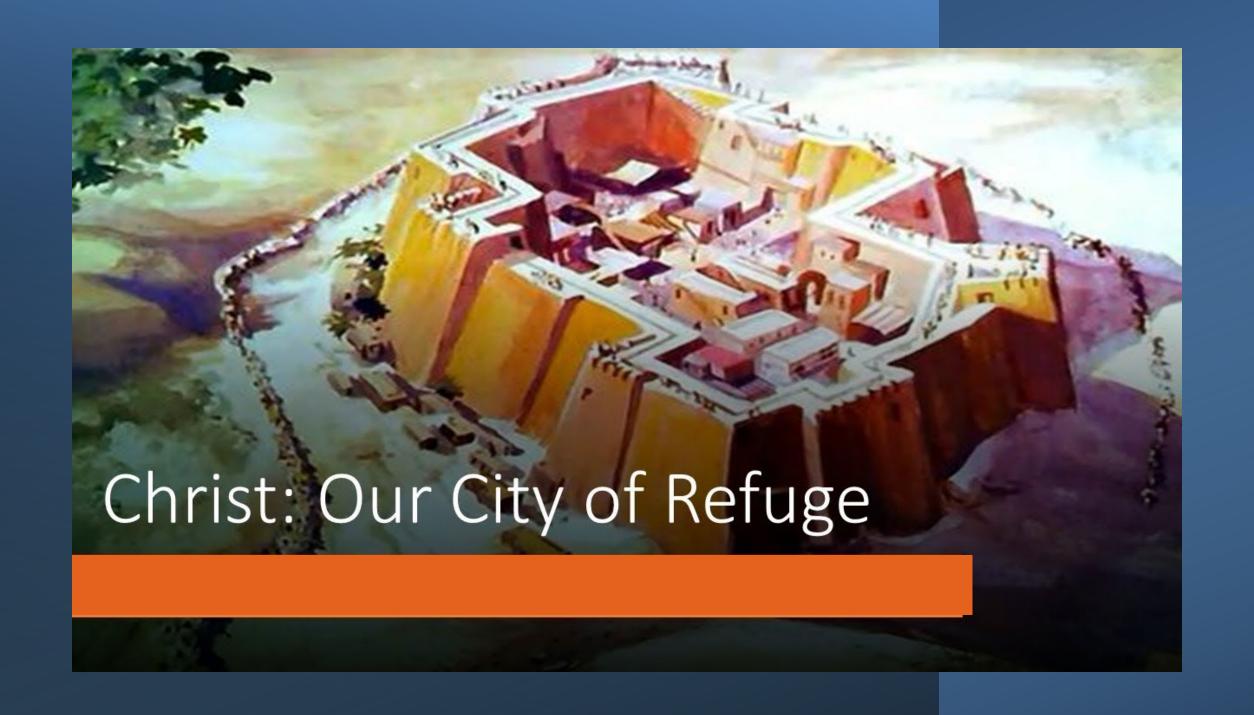

# CITY OF REFUGE

Joshua 20

What is the goel hadam (avenger of blood)?

#### Numbers 35

... <sup>6</sup> "Six of the towns you give the Levites will be cities of refuge, to which a person who has killed someone may flee. In addition, give them forty-two other towns. ...

... <sup>12</sup> They will be places of refuge from the avenger (of blood), so that anyone accused of murder may not die before they stand trial before the assembly. <sup>13</sup> These six towns you give will be your cities of refuge. <sup>14</sup> Give three on this side of the Jordan and three in Canaan as cities of refuge.

#### Numbers 35

... <sup>6</sup> "Six of the towns you give the Levites will be cities of refuge, to which a person who has killed someone may flee. In addition, give them forty-two other towns. ...

... 12 They will be places of refuge from the avenger (of blood), so that anyone accused of murder may not die before they stand trial before the assembly. <sup>13</sup> These six towns you give will be your cities of refuge. <sup>14</sup> Give three on this side of the Jordan and three in Canaan as cities of refuge.