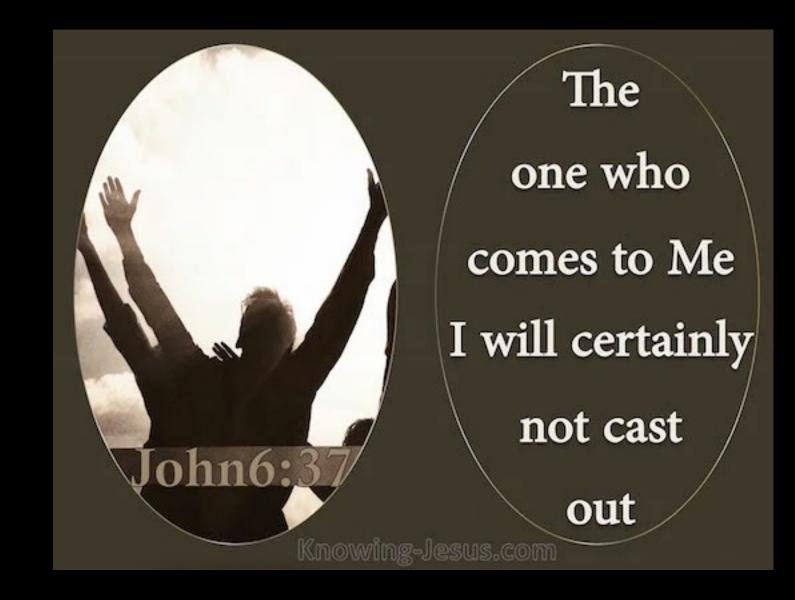

## Only 6 cities?

1. Gate to Jesus is always open

1. Gate to Jesus is always open

### 1. Gates are always open

2. The road to Jesus is easily accessible

## 1. Gates are always open

2. The road to Jesus is easily accessible

1. Gates are always open

2. The road to Jesus is easily accessible

3. Jesus lives forevermore

We are the body of Christ