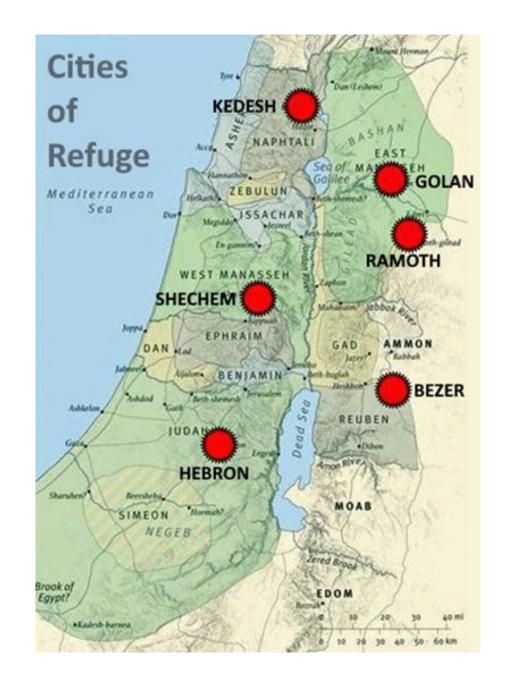

#### Numbers 35

... <sup>6</sup> "Six of the towns you give the Levites will be cities of refuge, to which a person who has killed someone may flee. In addition, give them forty-two other towns. ...

... <sup>12</sup> They will be places of refuge from the avenger (of blood), so that anyone accused of murder may not die before they stand trial before the assembly. <sup>13</sup> These six towns you give will be your cities of refuge. <sup>14</sup> Give three on this side of the Jordan and three in Canaan as cities of refuge.

#### Numbers 35

... <sup>6</sup> "Six of the towns you give the Levites will be cities of refuge, to which a person who has killed someone may flee. In addition, give them forty-two other towns. ...

... 12 They will be places of refuge from the avenger (of blood), so that anyone accused of murder may not die before they stand trial before the assembly. <sup>13</sup> These six towns you give will be your cities of refuge. <sup>14</sup> Give three on this side of the Jordan and three in Canaan as cities of refuge.