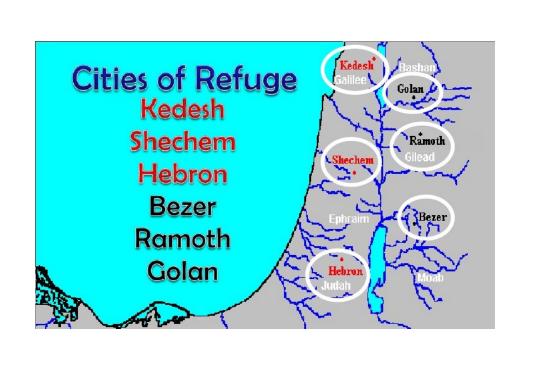

#### Numbers 35

... <sup>6</sup> "Six of the towns you give the Levites will be cities of refuge, to which a person who has killed someone may flee. In addition, give them forty-two other towns. ...

... <sup>12</sup> They will be places of refuge from the avenger (of blood), so that anyone accused of murder may not die before they stand trial before the assembly. <sup>13</sup> These six towns you give will be your cities of refuge. <sup>14</sup> Give three on this side of the Jordan and three in Canaan as cities of refuge.

#### Numbers 35

... <sup>15</sup> These six towns will be a place of refuge for Israelites and for foreigners residing among them, so that anyone who has killed another accidentally can flee there...

<sup>25</sup> ... The accused must stay there until the death of the high priest, who was anointed with the holy oil.26 "'But if the accused ever goes outside the limits of the city of refuge to which they fled <sup>27</sup> and the avenger of blood finds them outside the city, the avenger of blood may kill the accused without being guilty of murder.

#### Numbers 35

... <sup>6</sup> "Six of the towns you give the Levites will be cities of refuge, to which a person who has killed someone may flee. In addition, give them forty-two other towns. ...

... 12 They will be places of refuge from the avenger (of blood), so that anyone accused of murder may not die before they stand trial before the assembly. <sup>13</sup> These six towns you give will be your cities of refuge. <sup>14</sup> Give three on this side of the Jordan and three in Canaan as cities of refuge.

#### 6 Physical Cities + the Church

The Church – A City of Refuge

- 1. Gates are always open
- 2. The road to Jesus is easily accessible
- 3. Jesus lives forevermore